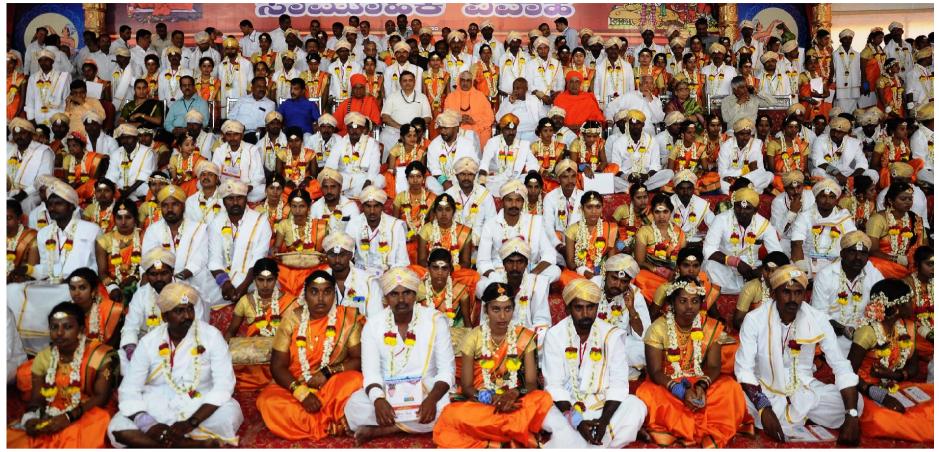

# **Mass Marriage for Social Upliftment**

relationship with Sri Mutt. He appreciated the mighty works rendered by Sri Mutt to the needy by offering free Food and Education.

He also added that Jathra Mahotsava guides farmers by organizing Krishi Mela, Cattle Fair and Exhibition. He finally mentioned remarkable service rendered by eminent pontiff Jagadguru Sri Shivarathri Rajendra Mahaswamiji which is now forged ahead by Jagadguru Sri Shivarathri Deshikendra Mahaswamiji has raised the glory of Sri Mutt to the peak and wished the couples a prosperous life ahead.

-Amrutha Shankpal A.

Sutturu: While addressing the gathering of Mass Marriage at Sutturu, Rajarshi Dr. Sri. D. Veerendra Heggade, Darmadhikari, Srikshetra Dharmasthala started with proverb "Maduve Madi Nodu Mane *Katti Nodu*", if a man fulfills this saying he attains life's fulfillment. Mass Marriage

attains "Purity" in the divine holiness of Sutturu Srikshetra. Couples are fortunate to take blessings from the great Pontiffs of different Mutts, Politicians, Dignitories, Elderly, Friends, Families and relatives. The Couples should promise between each other for a prosperous marital life. Mass Marriage is eliminating

Cont....to page 3

His Holiness Jagadguru Sri Shivarathri Deshikendra Mahaswamiji and others Dignitaries are seen with the the newly married couples at the Masss Marriage which took place at the Sutturu Jathra Mahothsava.