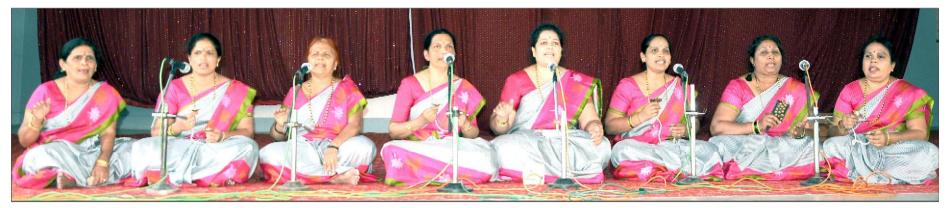

# Siddaramaiah Inagurates 28<sup>th</sup> State Level Bhajana Mela

and introducing modern techniques in farming. He said Sri Mutt has always sustained to secure culture constantly through its good works.

Swami Mukthidhanandaji Maharaj of Ramakrishan

Sutturu: As part of Sutturu Jathra Mahothsava, Former Chief Minister Siddaramaiah inaugurated 28th State Level Bhajana Mela. He extolled the contribution of Sutturu Mutt in the field of Education, Medical and Healthcare, besides promoting social harmony through effective speech and

#### Jan. 23, 2020 Thursday

A Bajana Troup singers took part in the State Level Bajana Mela during the Suttur Jathra Mahothsava.

The Officials of Karnataka State Tourism and Development (KSTD) inaugurated the Boating and took a first ride, during the Sutturu Jathra Mahotsava.