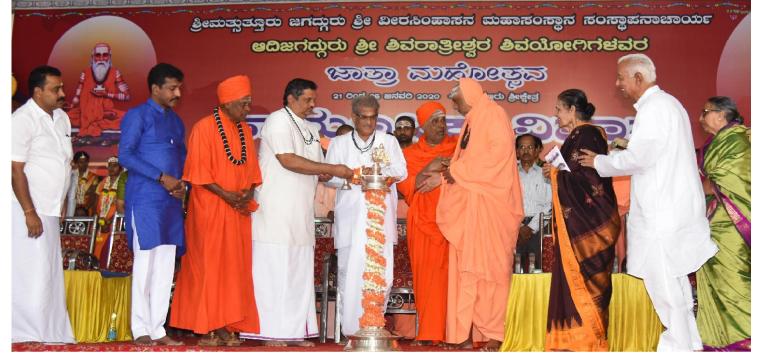

-Amrutha Shankpal A.

Sutturu: While addressing the gathering of Mass Marriage at Sutturu, Rajarshi Dr. Sri. D. Veerendra Heggade, Darmadhikari, Srikshetra Dharmasthala started with proverb "Maduve Madi Nodu Mane *Katti Nodu*", if a man fulfills this saying he attains life's fulfillment. Mass Marriage

of inter-caste marriage in the society. He suggested that man should lead a simple life to avoid extravagance.

Former Prime Minister and JD(S) Leader H.D. Devegowda inaugurated Mass Marriage along with Jagadguru Sri Shivarathri Deshikendra Mahaswamiji

Cont....to page 3

His Holiness Jagadguru Sri Shivarathri Deshikendra Mahaswamiji and others Dignitaries are seen with the the newly married couples at the Masss Marriage which took place at the Sutturu Jathra Mahothsava.