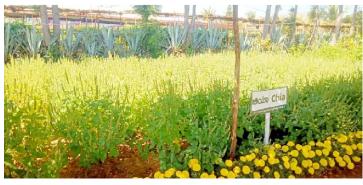

# Krishi Mela : Foreign super crops 'Chia' and 'Teff'

Sutturu : Krishi Mela of Sutturu Jatra Mahotsava has specially introduced foreign super crop 'Chia' and 'Teff' which are main attractions in this year.

**Chia:** It is an International foreign cereal crop. The Chia crop, is native to Mexico and South America. It is an ideal crop for planting in October and November and it grows In three months. This crop can be grown in the natural