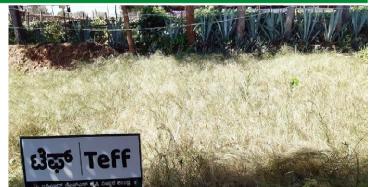

# Krishi Mela : Foreign super crops 'Chia' and 'Teff'

Sutturu : Krishi Mela of Sutturu Jatra Mahotsava has specially introduced foreign super crop 'Chia' and 'Teff' which are main attractions in this year.

**Teff :** It is also an International Foreign cereal crop. It is native & very important crop of Africa, Ethiopia & South America. It is cultivated between the month of July and November. It is a plant which harvested 2 to 6 months after sowing. It is easy to store and pest resistant crop. Teff scientific name is 'Eragrostis tef', belongs to the family of 'Poaceae'. It contain high mineral content. It available in different colors like White Teff, Reddish Teff and Dark Teff. It is drought resistant crop and want moderate water supply with high temperature. It is growing across the world's many countries, in India, Australia, Germany, Netherland, Spain, California and Texas.