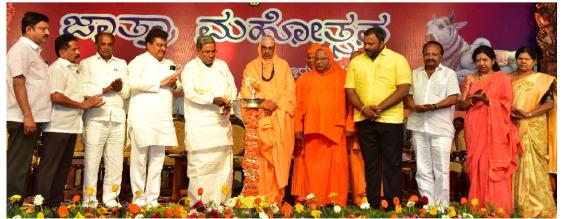

# Siddaramaiah Inagurates 28<sup>th</sup> State Level Bhajana Mela

and introducing modern techniques in farming. He said Sri Mutt has always sustained to secure culture constantly through its good works.

Swami Mukthidhanandaji Maharaj of Ramakrishan

Sutturu: As part of Sutturu Jathra Mahothsava, Former Chief Minister Siddaramaiah inaugurated 28th State Level Bhajana Mela. He extolled the contribution of Sutturu Mutt in the field of Education, Medical and Healthcare, besides promoting social harmony through effective speech and

## Sutturu Sri Mutt - " CANOPY"

**Sutturu :** Sri Mutt is acting as a pavilion for the needy providing food and education at free of cost said Former Minister and MLA M.B. Patil. Inaugurating the Bhajana Mela, with the Chief Guests he said Jathra Mahothsava is carried out by Pontiffs, Politicians and parishioners, is unison of cultural and entertainment programme. He said Music, Folk, Dance, Bhajana, Agriculture and Sports is a big feast to people. He concluded by expressing his tremendous respect towards Sutturu Deshikendra Swamiji and Vijayapura Siddeshwara Swamiji. - Chandana B