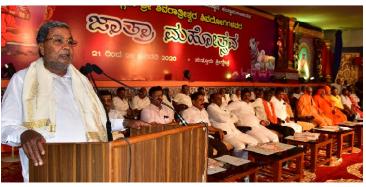

Swami Mukthidhanandaji Maharaj of Ramakrishan

Sutturu: As part of Sutturu Jathra Mahothsava, Former Chief Minister Siddaramaiah inaugurated 28th State Level Bhajana Mela. He extolled the contribution of Sutturu Mutt in the field of Education, Medical and Healthcare, besides promoting social harmony through effective speech and

religious activities. The Jathra Mahothsava brings people from different strata of society and enlightens them and gives an opportunity to know about culture he added.

Former Minister P.M. Narendraswamy said Sri Mutt has been a ray of hope in the lives of farmers by organizing Krishi Vignana Kendra